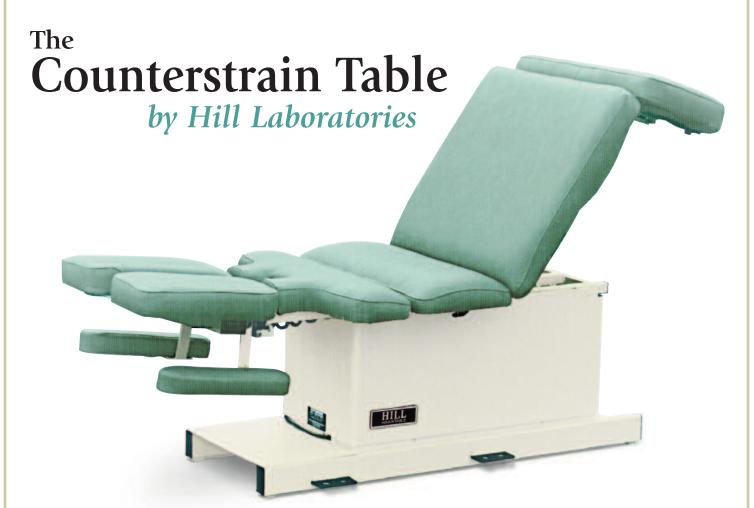

## Featuring-

- Tilting Headpiece 90° negative and 30° positive
- Electric Tilt-Back
- Slide-out pelvic section
- Lift leg section gas spring assisted
- Drop-foot section, 8", Mechlok® operated, 90° negative and 30° positive.
- Double locks (Mechlok) on each side of the table to raise and lower head and leg section
- Two foot pedals mounted near the front of the table to control head/thoracic area
- Two foot pedal mounted near the base of the table to control height
- Headpiece open at forehead area
- Armrests mounted on head section
- Electric hand-operated switch to elevate table at head end
- 78" long, 24" wide
- 20 designer colors available for the top and gray, beige and black for the base