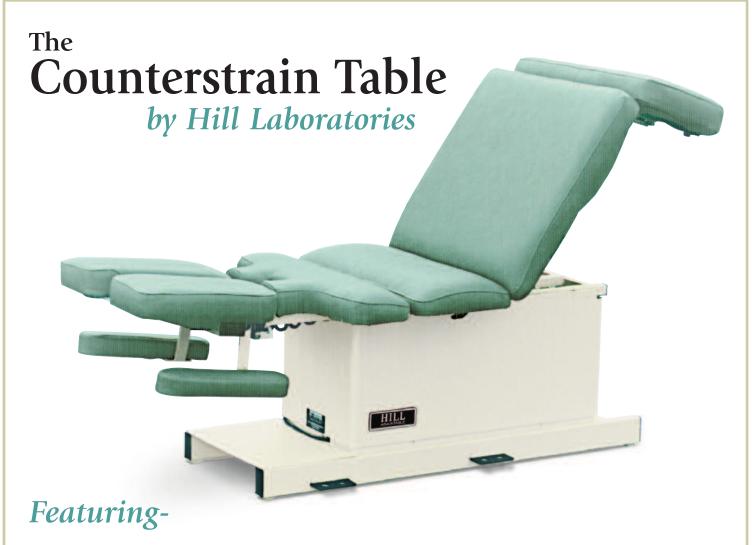

- Tilting Headpiece 90° negative and 30° positive
- Electric Tilt-Back
- Slide-out pelvic section
- Lift leg section gas spring assisted
- Drop-foot section, 8", Mechlok® operated, 90° negative and 30° positive. (If omitted, deduct \$125.00)
- Double locks (Mechlok) on each side of the table to raise and lower head and leg section
- Two foot pedals mounted near the front of the table to control head/thoracic area
- Two foot pedal mounted near the base of the table to control height
- Headpiece open at forehead area
- Armrests mounted on head section
- Electric hand-operated switch to elevate table at head end
- 78" long, 24" wide
- 20 designer colors available for the top and gray, beige and black for the base